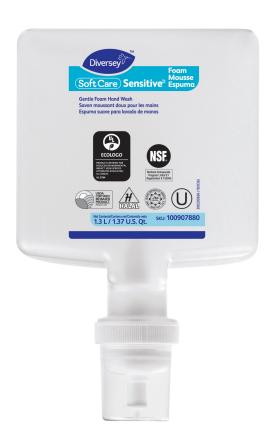

# Soft Care Sensitive Foam MAC

### **Gentle Foam Hand Wash**

Soft Care Sensitive Foam<sup>TM/MC</sup> is a fragrance-free, dye-free luxury hand wash for use when frequent washing is required and healthy hands are desired. Formulated with skin softening ingredients, Soft Care Sensitive helps keep hands moisturized even after repeated use. This product is certified Ecologo, BioPreferred, NSF E-1, Kosher, Halal and dermatologically tested against skin irritation.

# **Soft Care Sensitive Foam™**™C

Gentle Foam Hand Wash

| Product                                   | Pack size                  | Dilution | Product code |
|-------------------------------------------|----------------------------|----------|--------------|
| Soft Care Sensitive Foam <sup>TM/MC</sup> | 6 x 1.3L Cartridges – Foam | RTU      | 100907880    |