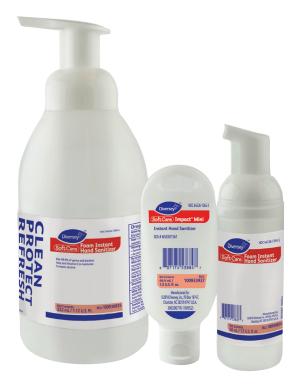

# SoftCare Foam Instant Hand Sanitizer SoftCare Impact Mini

Soft Care instant hand sanitizers are effective and convenient to sanitize hands - dries fast, no rinsing, no towels needed.

| Product                               | Pack size                              | Dilution     | Product code |        |
|---------------------------------------|----------------------------------------|--------------|--------------|--------|
| Soft Care Foam Instant Hand Sanitizer | 24 x 50 mL (1.7 oz) pump bottle – Foam | Ready-to-Use | 100930834    |        |
| Soft Care Foam Instant Hand Sanitizer | 6 x 532 mL (18 oz) pump bottle – Foam  | Ready-to-Use | 100930835    |        |
| Soft Care Impact Mini                 | 48 x 1.5 oz gel                        | Ready-to-Use | 100933937    | ione I |